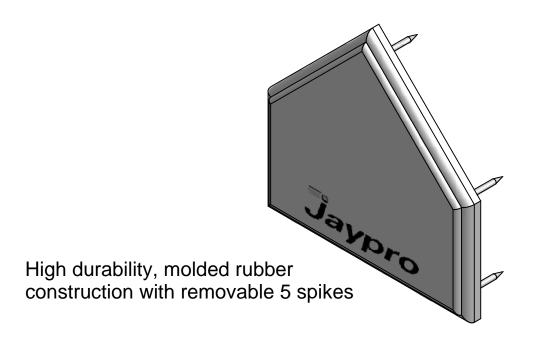

## HP-50 ECONOMY HOME PLATE

NOTE: When installing do not pound directly on the plate because it may cause damage. Place a 2 inch thick piece of wood over the plate and use a hammer to lightly pund on the block of wood.